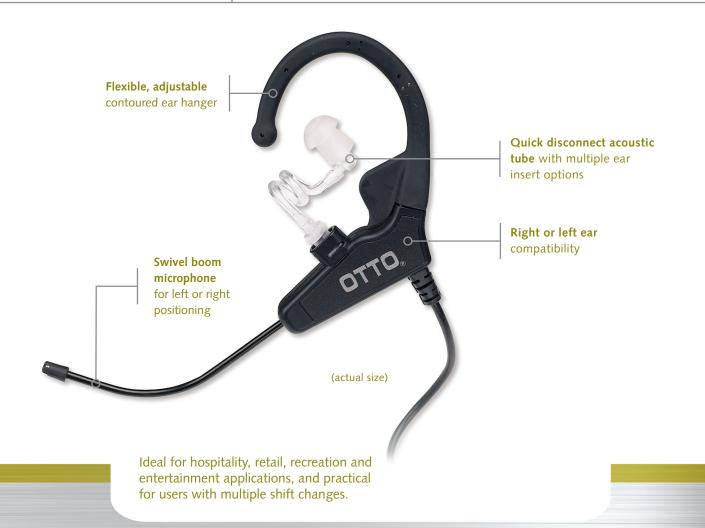

**EXPLORER** 

HEADSET

The **Explorer headset** is a single, flexible ear hanger that molds to the user's ear for a more comfortable fit. It can be worn on either the left or right ear and is adjusted by gently bending the rubber ear loop. A quick-disconnect acoustic tube allows multiple ear insert options and the ability to easily change out acoustic tubes. The small lightweight boom transmits audio without being obtrusive. Microphone can be activated by the radio's push-to-talk button or an optional in-line push-to-talk.